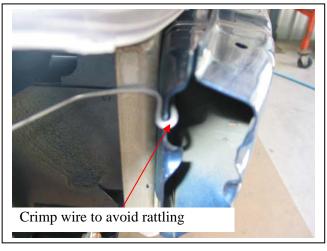

- 3. Remove horns.
- 4. Remove air dam from front of chassis. Four plastic clips.
- 5. Remove steel bumper cover support from chassis.
- 6. Position steel mounting brackets (supplied) over studs on bumper cover support. **See figures 2 & 3.** Attach steel mounting bracket to the bumper cover support using the 3/8 x 1 ½ bolts, washers on 400mm wire (supplied) i.e. feed bolts through end of bumper cover support to protrude out through steel mounting brackets. Attach washers/nuts (supplied) **FINGER TIGHTEN ONLY.**
- 7. Re-attach bumper cover support to chassis. Reattach horn/s **See figures 4, 5 and 6**. Use original nuts **FINGER TIGHTEN ONLY.**
- 8. Ensure steel mounting brackets are centred on vehicle. The distance between the mount angles should be approximately 620mm (check protection bar measurement for protection bar to mount on inside of steel mounting brackets). **TIGHTEN ALL NUTS.** 
  - **NOTE:** Ensure any fluid/air conditioner lines are well clear of steel mounting brackets. Bend lines clear if necessary.
- 9. Bend wire on all bolts around chassis and crimp with pliers so wire is held tight to avoid rattling, trim off any excess wire. **See figure7.**
- 10. For SS Models: Reattach air dam. See figure 8.
- 11. **On Adventra and Cross 8 Models only:** Trim air dam to fit around steel mounting brackets and reattach to vehicle. **See figures 9 and 10.**