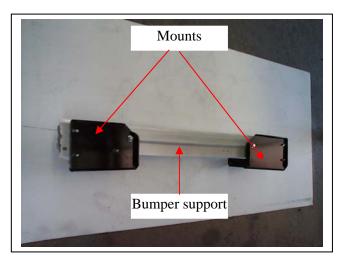

- 3. Remove horns.
- 4. Remove air dam from front of chassis. Four plastic clips.
- 5. Remove steel bumper cover support from chassis.
- 6. Position steel mounting brackets (supplied) over studs on bumper cover support. **See figures 2 & 3.** Attach steel mounting bracket to the bumper cover support using the 3/8 x 1 ½ bolts, washers on 400mm wire (supplied) i.e. feed bolts through end of bumper cover support to protrude out through steel mounting brackets. Attach washers/nuts (supplied) **FINGER TIGHTEN ONLY.**
- 7. Re-attach bumper cover support to chassis. Reattach horn/s **See figures 4, 5 and 6**. Use original nuts **FINGER TIGHTEN ONLY.**
- 8. Ensure steel mounting brackets are centred on vehicle. The distance between the mount angles should be approximately 620mm (check protection bar measurement for protection bar to mount on inside of steel mounting brackets). **TIGHTEN ALL NUTS.** 
  - **NOTE:** Ensure any fluid/air conditioner lines are well clear of steel mounting brackets. Bend lines clear if necessary.
- 9. Bend wire on all bolts around chassis and crimp with pliers so wire is held tight to avoid rattling, trim off any excess wire. **See figure7.**
- 10. For SS Models: Reattach air dam. See figure 8.
- 11. **On Adventra and Cross 8 Models only:** Trim air dam to fit around steel mounting brackets and reattach to vehicle. **See figures 9 and 10.**