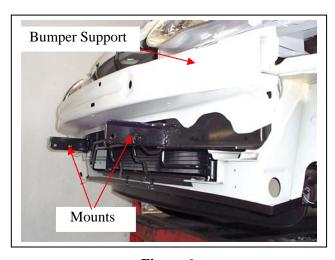

- 3. Remove horns.
- 4. Remove air dam from front of chassis. Four plastic clips.
- 5. Remove steel bumper cover support from chassis.
- 6. Position steel mounting brackets (supplied) over studs on bumper cover support. **See figures 2 & 3.** Attach steel mounting bracket to the bumper cover support using the 3/8 x 1 ½ bolts, washers on 400mm wire (supplied) i.e. feed bolts through end of bumper cover support to protrude out through steel mounting brackets. Attach washers/nuts (supplied) **FINGER TIGHTEN ONLY.**
- 7. Re-attach bumper cover support to chassis. Reattach horn/s **See figures 4, 5 and 6**. Use original nuts **FINGER TIGHTEN ONLY.**
- 8. Ensure steel mounting brackets are centred on vehicle. The distance between the mount angles should be approximately 620mm (check protection bar measurement for protection bar to mount on inside of steel mounting brackets). **TIGHTEN ALL NUTS.** 
  - **NOTE:** Ensure any fluid/air conditioner lines are well clear of steel mounting brackets. Bend lines clear if necessary.
- 9. Bend wire on all bolts around chassis and crimp with pliers so wire is held tight to avoid rattling, trim off any excess wire. **See figure7.**
- 10. For SS Models: Reattach air dam. See figure 8.
- 11. **On Adventra and Cross 8 Models only:** Trim air dam to fit around steel mounting brackets and reattach to vehicle. **See figures 9 and 10.**