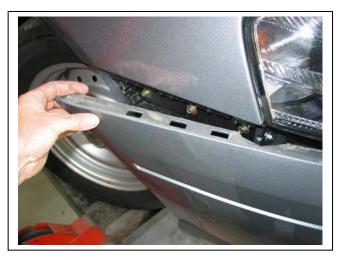

- 1. Lift Bonnet.
- 2. Bumper cover is to be removed.

**Adventra and Cross 8:** Three PK screws at top of grille; four PK self-tapping screws (each side) at bumper cover side returns. Three PK self-tapping screws (each side) from lower plastic cover, three 10mm head bolts from rear of aluminium cover. Unclip at sides by pulling bumper cover outwards. **See figure 1. NOTE:** Disconnect fog lights.

**S and SS Models:** Three PK screws at top of grille, two plastic PK clips under number plate area, two PK self-tapping screws (each side) one at top and one at bottom of bumper cover side returns. Unclip at sides by pulling bumper cover outwards. **See figure 1. NOTE:** Disconnect fog lights if fitted