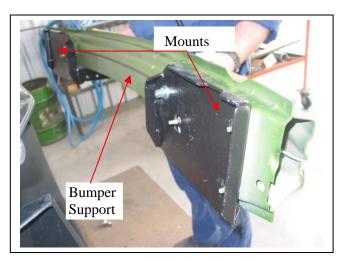

- 3. Remove horns.
- 4. Remove air dam from front of chassis. Four plastic clips.
- 5. Remove steel bumper cover support from chassis.
- 6. Position steel mounting brackets (supplied) over studs on bumper cover support. **See figures 2 & 3.** Attach steel mounting bracket to the bumper cover support using the 3/8 x 1 ½ bolts, washers on 400mm wire (supplied) i.e. feed bolts through end of bumper cover support to protrude out through steel mounting brackets. Attach washers/nuts (supplied) **FINGER TIGHTEN ONLY.**
- 7. Re-attach bumper cover support to chassis. Reattach horn/s **See figures 4, 5 and 6**. Use original nuts **FINGER TIGHTEN ONLY.**
- 8. Ensure steel mounting brackets are centred on vehicle. The distance between the mount angles should be approximately 620mm (check protection bar measurement for protection bar to mount on inside of steel mounting brackets). **TIGHTEN ALL NUTS.** 
  - **NOTE:** Ensure any fluid/air conditioner lines are well clear of steel mounting brackets. Bend lines clear if necessary.
- 9. Bend wire on all bolts around chassis and crimp with pliers so wire is held tight to avoid rattling, trim off any excess wire. **See figure7.**
- 10. For SS Models: Reattach air dam. See figure 8.
- 11. **On Adventra and Cross 8 Models only:** Trim air dam to fit around steel mounting brackets and reattach to vehicle. **See figures 9 and 10.**