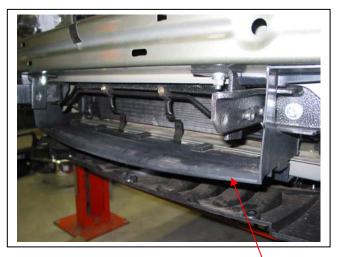

- 3. Remove horns.
- 4. Remove air dam from front of chassis. Four plastic clips.
- 5. Remove steel bumper cover support from chassis.
- 6. Position steel mounting brackets (supplied) over studs on bumper cover support. **See figures 2 & 3.** Attach steel mounting bracket to the bumper cover support using the 3/8 x 1 ½ bolts, washers on 400mm wire (supplied) i.e. feed bolts through end of bumper cover support to protrude out through steel mounting brackets. Attach washers/nuts (supplied) **FINGER TIGHTEN ONLY.**
- 7. Re-attach bumper cover support to chassis. Reattach horn/s **See figures 4, 5 and 6**. Use original nuts **FINGER TIGHTEN ONLY.**
- 8. Ensure steel mounting brackets are centred on vehicle. The distance between the mount angles should be approximately 620mm (check protection bar measurement for protection bar to mount on inside of steel mounting brackets). **TIGHTEN ALL NUTS.** 
  - **NOTE:** Ensure any fluid/air conditioner lines are well clear of steel mounting brackets. Bend lines clear if necessary.
- 9. Bend wire on all bolts around chassis and crimp with pliers so wire is held tight to avoid rattling, trim off any excess wire. **See figure7.**
- 10. For SS Models: Reattach air dam. See figure 8.
- 11. **On Adventra and Cross 8 Models only:** Trim air dam to fit around steel mounting brackets and reattach to vehicle. **See figures 9 and 10.**

Tel: 07 3897 5700 Fax: 07 3283 1168

ecb@ecb.com.au www.ecb.com.au

29 Snook St Clontarf QLD 4019 Australia Po Box 122 Margate QLD 4019 Australia

- 12. Reattach bumper cover to vehicle. **NOTE:** Reconnect fog lights.
- 13. Attach ECB protection bar to inside of steel mounting brackets. Use 3/8 x 1 ½ bolts and nuts (supplied). **FINGER TIGHTEN ONLY.**
- 14. Level protection bar with vehicle. See figures 11 and 12 for side views. TIGHTEN ALL BOLTS AND NUTS.