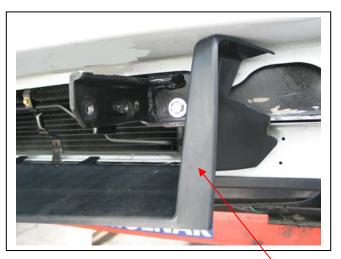

- 1. Lift Bonnet.
- 2. Bumper cover is to be removed.

**Adventra and Cross 8:** Three PK screws at top of grille; four PK self-tapping screws (each side) at bumper cover side returns. Three PK self-tapping screws (each side) from lower plastic cover, three 10mm head bolts from rear of aluminium cover. Unclip at sides by pulling bumper cover outwards. **See figure 1. NOTE:** Disconnect fog lights.

**S and SS Models:** Three PK screws at top of grille, two plastic PK clips under number plate area, two PK self-tapping screws (each side) one at top and one at bottom of bumper cover side returns. Unclip at sides by pulling bumper cover outwards. **See figure 1. NOTE:** Disconnect fog lights if fitted