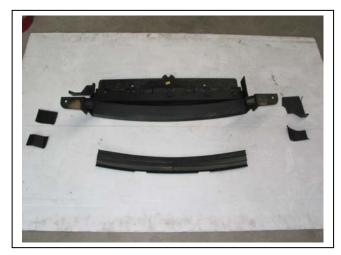

- 3. Remove horns.
- 4. Remove air dam from front of chassis. Four plastic clips.
- 5. Remove steel bumper cover support from chassis.
- 6. Position steel mounting brackets (supplied) over studs on bumper cover support. **See figures 2 & 3.** Attach steel mounting bracket to the bumper cover support using the 3/8 x 1 ½ bolts, washers on 400mm wire (supplied) i.e. feed bolts through end of bumper cover support to protrude out through steel mounting brackets. Attach washers/nuts (supplied) **FINGER TIGHTEN ONLY.**
- 7. Re-attach bumper cover support to chassis. Reattach horn/s **See figures 4, 5 and 6**. Use original nuts **FINGER TIGHTEN ONLY.**
- 8. Ensure steel mounting brackets are centred on vehicle. The distance between the mount angles should be approximately 620mm (check protection bar measurement for protection bar to mount on inside of steel mounting brackets). **TIGHTEN ALL NUTS.** 
  - **NOTE:** Ensure any fluid/air conditioner lines are well clear of steel mounting brackets. Bend lines clear if necessary.
- 9. Bend wire on all bolts around chassis and crimp with pliers so wire is held tight to avoid rattling, trim off any excess wire. **See figure7.**
- 10. For SS Models: Reattach air dam. See figure 8.
- 11. **On Adventra and Cross 8 Models only:** Trim air dam to fit around steel mounting brackets and reattach to vehicle. **See figures 9 and 10.**