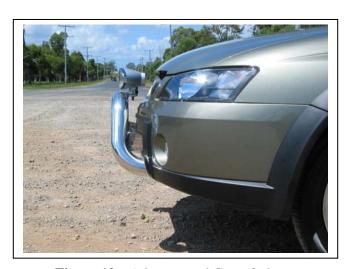

# VY ADVENTRA / CROSS 8 / VY SS & VY S SEDAN 76mm NUDGE BAR VEHICLE FRONTAL PROTECTION SYSTEM (VFPS) FOR AIR BAG AND ADR COMPLIANT VEHICLES

Check installation hardware before commencing.

**NOTE**: Treat all drilled holes with rust inhibitor.