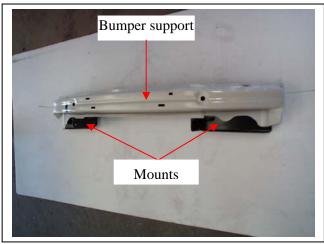

- 3. Remove horns.
- 4. Remove air dam from front of chassis. Four plastic clips.
- 5. Remove steel bumper cover support from chassis.
- 6. Position steel mounting brackets (supplied) over studs on bumper cover support. **See figures 2 & 3.** Attach steel mounting bracket to the bumper cover support using the 3/8 x 1 ½ bolts, washers on 400mm wire (supplied) i.e. feed bolts through end of bumper cover support to protrude out through steel mounting brackets. Attach washers/nuts (supplied) **FINGER TIGHTEN ONLY.**
- 7. Re-attach bumper cover support to chassis. Reattach horn/s **See figures 4, 5 and 6**. Use original nuts **FINGER TIGHTEN ONLY.**
- 8. Ensure steel mounting brackets are centred on vehicle. The distance between the mount angles should be approximately 620mm (check protection bar measurement for protection bar to mount on inside of steel mounting brackets). **TIGHTEN ALL NUTS.** 
  - **NOTE:** Ensure any fluid/air conditioner lines are well clear of steel mounting brackets. Bend lines clear if necessary.
- 9. Bend wire on all bolts around chassis and crimp with pliers so wire is held tight to avoid rattling, trim off any excess wire. **See figure7.**
- 10. For SS Models: Reattach air dam. See figure 8.
- 11. **On Adventra and Cross 8 Models only:** Trim air dam to fit around steel mounting brackets and reattach to vehicle. **See figures 9 and 10.**