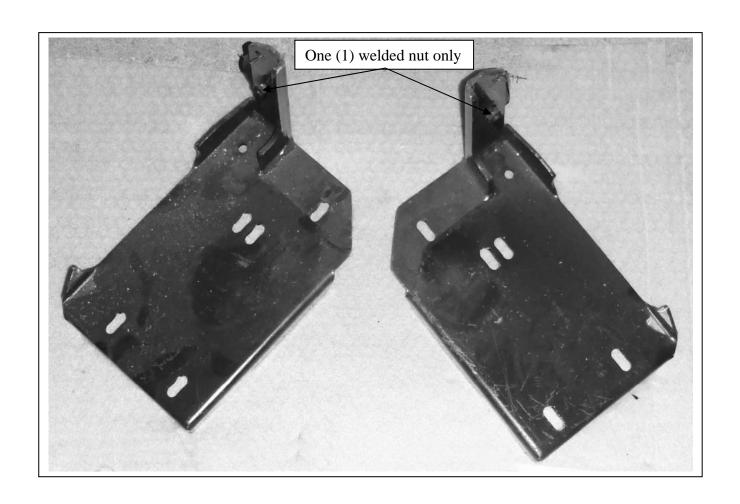

- 3. Remove horns.
- 4. Remove air dam from front of chassis. Four plastic clips.
- 5. Remove steel bumper cover support from chassis.
- 6. Position steel mounting brackets (supplied) over studs on bumper cover support. **See figures 2 & 3.** Attach steel mounting bracket to the bumper cover support using the 3/8 x 1 ½ bolts, washers on 400mm wire (supplied) i.e. feed bolts through end of bumper cover support to protrude out through steel mounting brackets. Attach washers/nuts (supplied) **FINGER TIGHTEN ONLY.**
- 7. Re-attach bumper cover support to chassis. Reattach horn/s **See figures 4, 5 and 6**. Use original nuts **FINGER TIGHTEN ONLY.**
- 8. Ensure steel mounting brackets are centred on vehicle. The distance between the mount angles should be approximately 620mm (check protection bar measurement for protection bar to mount on inside of steel mounting brackets). **TIGHTEN ALL NUTS.** 
  - **NOTE:** Ensure any fluid/air conditioner lines are well clear of steel mounting brackets. Bend lines clear if necessary.
- 9. Bend wire on all bolts around chassis and crimp with pliers so wire is held tight to avoid rattling, trim off any excess wire. **See figure7.**
- 10. For SS Models: Reattach air dam. See figure 8.
- 11. **On Adventra and Cross 8 Models only:** Trim air dam to fit around steel mounting brackets and reattach to vehicle. **See figures 9 and 10.**

## **DESPATCH CHECKLIST** NBH14SY

|                                                         | 110111101                                           |                                                               |
|---------------------------------------------------------|-----------------------------------------------------|---------------------------------------------------------------|
| Work Order #                                            |                                                     |                                                               |
| Finish:                                                 |                                                     |                                                               |
| Transport:                                              |                                                     |                                                               |
| Due Date:                                               |                                                     |                                                               |
| <ul> <li>O 2 – Steel 1</li> <li>O 1 – Bolt K</li> </ul> | mounting brackets (pairs).<br>Kit.                  | See other side of<br>this page for<br>photos of all<br>mounts |
| 3 I O P I                                               | s product "the best it can be fix before continuing | e'' Yes / Checker initials                                    |
| in parts <u>encertea</u> as                             | ia <u>compretea</u> cy.                             |                                                               |
| Nut and bolts:                                          |                                                     | Date//                                                        |
| Order control:                                          |                                                     | Date//                                                        |
| Final wrap check:                                       |                                                     | Date//                                                        |