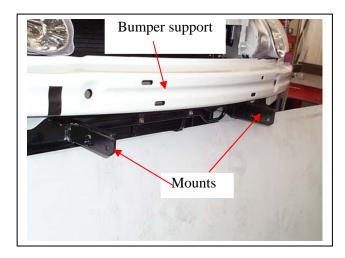

- 3. Remove horns.
- 4. Remove air dam from front of chassis. Four plastic clips.
- 5. Remove steel bumper cover support from chassis.
- 6. Position steel mounting brackets (supplied) over studs on bumper cover support. **See figures 2 & 3.** Attach steel mounting bracket to the bumper cover support using the 3/8 x 1 ½ bolts, washers on 400mm wire (supplied) i.e. feed bolts through end of bumper cover support to protrude out through steel mounting brackets. Attach washers/nuts (supplied) **FINGER TIGHTEN ONLY.**
- 7. Re-attach bumper cover support to chassis. Reattach horn/s **See figures 4, 5 and 6**. Use original nuts **FINGER TIGHTEN ONLY.**
- 8. Ensure steel mounting brackets are centred on vehicle. The distance between the mount angles should be approximately 620mm (check protection bar measurement for protection bar to mount on inside of steel mounting brackets). **TIGHTEN ALL NUTS.** 
  - **NOTE:** Ensure any fluid/air conditioner lines are well clear of steel mounting brackets. Bend lines clear if necessary.
- 9. Bend wire on all bolts around chassis and crimp with pliers so wire is held tight to avoid rattling, trim off any excess wire. **See figure7.**
- 10. For SS Models: Reattach air dam. See figure 8.
- 11. **On Adventra and Cross 8 Models only:** Trim air dam to fit around steel mounting brackets and reattach to vehicle. **See figures 9 and 10.**